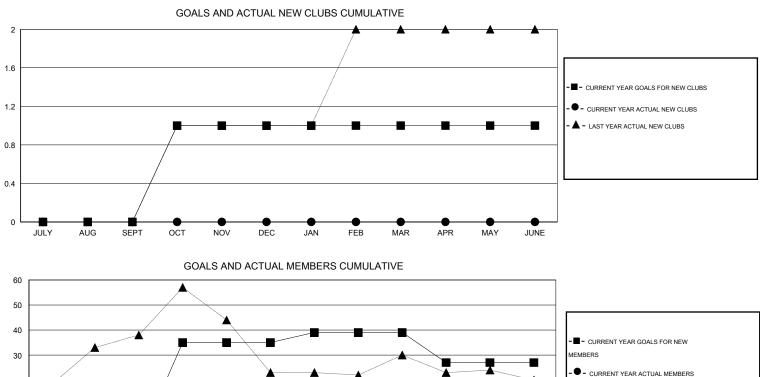

## John Muller GMT:

 $\mathsf{GMT} \; \mathsf{CA} \; 7$ Clubs Members RESULTS FOR 2014-2015 RESULTS FOR 2014-2015 NEW CLUB ACTUAL NEW ACTUAL ACTUAL NET NEW MEMBER ACTUAL TOTAL ACTUAL ACTUAL NET QUARTER QUARTER GOAL CLUBS DROPPED GAIN/ GOAL MEMBERS DROPPED GAIN/ CLUBS LOSS MEMBERS LOSS ADDED 0 0 0 0 -5 9 29 -20 JULY/AUG/SEPT JULY/AUG/SEPT 0 0 0 0 40 0 0 1 OCT/NOV/DEC OCT/NOV/DEC 0 0 0 0 4 0 0 0 JAN/FEB/MAR JAN/FEB/MAR 0 0 0 0 -12 0 0 0 APR/MAY/JUNE APR/MAY/JUNE

- LAST YEAR ACTUAL MEMBERS

| JULY AUG SEPT OCT | NOV DEC | JAN                                      | FEB | MAR | APR | MAY                 | JUNE                  |              |     |
|-------------------|---------|------------------------------------------|-----|-----|-----|---------------------|-----------------------|--------------|-----|
| DROPPED CLUBS: 0  |         | 6 CLUBS OF 71 ADDED 1 OR MORE            |     |     |     | GENDER DISTRIBUTION |                       |              |     |
|                   |         | NEW MEMBERS                              |     |     |     |                     | LE                    | 940 (64.47%) |     |
| l                 | ┥       |                                          |     |     |     | FEN                 | MALE                  | 518 (35.53%) |     |
| DROPPED MEMBERS   |         |                                          |     |     |     |                     |                       |              |     |
| DECEASED 0        |         | CLICK HERE FOR HEALTH<br>ASSESSMENT DATA |     |     |     |                     |                       |              | 302 |
| CLUB CANCELLED 0  |         |                                          |     |     |     |                     | FAMILY UNIT MEMBERS   |              |     |
| OTHER 29          | _       |                                          |     |     |     |                     | HEAD OF HOUSEHOLD 14  |              |     |
| TOTAL 29          |         |                                          |     |     |     |                     | NON-HEAD OF HOUSEHOLD |              |     |